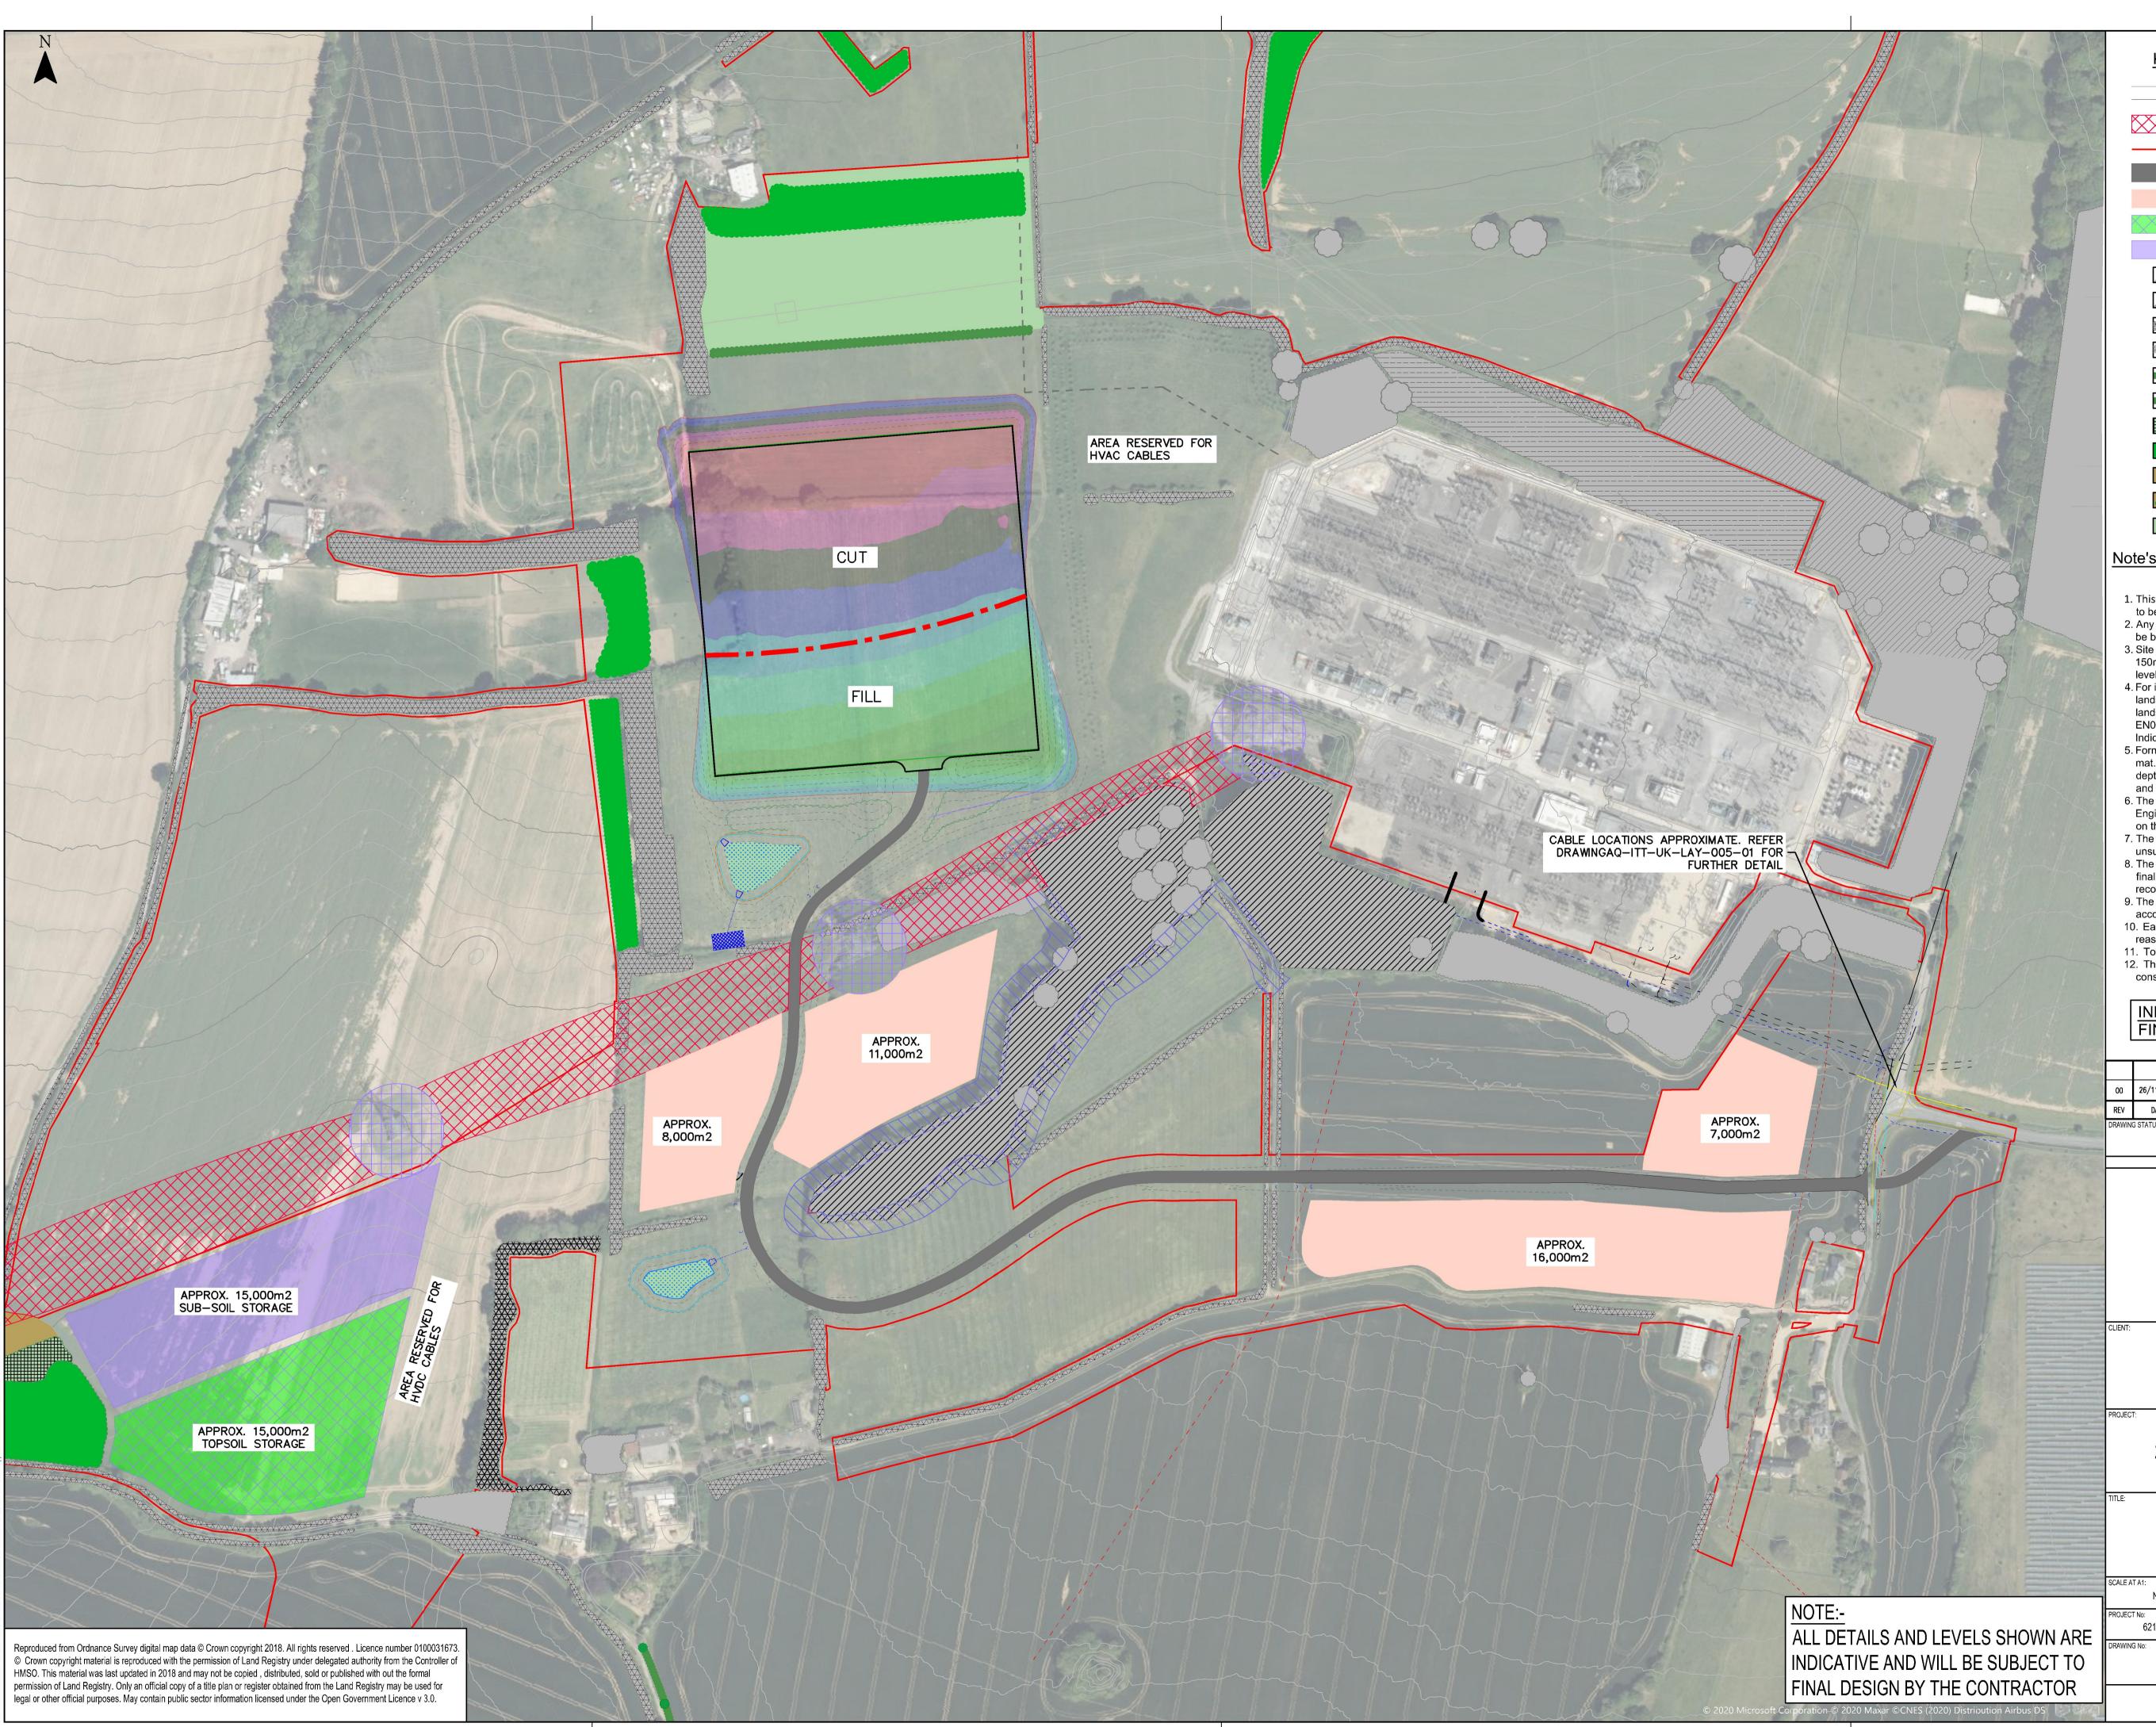

## **AQUIND INTERCONNECTOR**

Compulsory Aquisition Hearing 1 – Appendix 1 - Exhibit 3 Drawing showing indicative split between use for storage of subsoil and topsoil separately

The Planning Act 2008 Infrastructure Planning (Examination Procedure) Rules 2010, Rule 8(c)

Document Ref: 7.9.18.3 PINS Ref.: EN020022

|                                                                                                                                                                                                                                                                                                                                                                                                                                                                                                                                                                                                                                                                                                                                                                                                                                                                                                                                                                                                                                                                                                                                                                                                                                                                                                                                                                                                                                                                                                                                                                                                                                                                                                                                                                                                  | Key                |             |                                                              |           |           |  |
|--------------------------------------------------------------------------------------------------------------------------------------------------------------------------------------------------------------------------------------------------------------------------------------------------------------------------------------------------------------------------------------------------------------------------------------------------------------------------------------------------------------------------------------------------------------------------------------------------------------------------------------------------------------------------------------------------------------------------------------------------------------------------------------------------------------------------------------------------------------------------------------------------------------------------------------------------------------------------------------------------------------------------------------------------------------------------------------------------------------------------------------------------------------------------------------------------------------------------------------------------------------------------------------------------------------------------------------------------------------------------------------------------------------------------------------------------------------------------------------------------------------------------------------------------------------------------------------------------------------------------------------------------------------------------------------------------------------------------------------------------------------------------------------------------|--------------------|-------------|--------------------------------------------------------------|-----------|-----------|--|
| -                                                                                                                                                                                                                                                                                                                                                                                                                                                                                                                                                                                                                                                                                                                                                                                                                                                                                                                                                                                                                                                                                                                                                                                                                                                                                                                                                                                                                                                                                                                                                                                                                                                                                                                                                                                                |                    |             | Existing Contour 5m Interval<br>Existing Contour 1m Interval |           |           |  |
|                                                                                                                                                                                                                                                                                                                                                                                                                                                                                                                                                                                                                                                                                                                                                                                                                                                                                                                                                                                                                                                                                                                                                                                                                                                                                                                                                                                                                                                                                                                                                                                                                                                                                                                                                                                                  |                    | $\boxtimes$ | Exclusion Zone to Overhead Structu                           | ire       |           |  |
|                                                                                                                                                                                                                                                                                                                                                                                                                                                                                                                                                                                                                                                                                                                                                                                                                                                                                                                                                                                                                                                                                                                                                                                                                                                                                                                                                                                                                                                                                                                                                                                                                                                                                                                                                                                                  |                    |             | Order Limit                                                  |           |           |  |
| ]                                                                                                                                                                                                                                                                                                                                                                                                                                                                                                                                                                                                                                                                                                                                                                                                                                                                                                                                                                                                                                                                                                                                                                                                                                                                                                                                                                                                                                                                                                                                                                                                                                                                                                                                                                                                |                    |             | Proposed Access Road                                         |           |           |  |
|                                                                                                                                                                                                                                                                                                                                                                                                                                                                                                                                                                                                                                                                                                                                                                                                                                                                                                                                                                                                                                                                                                                                                                                                                                                                                                                                                                                                                                                                                                                                                                                                                                                                                                                                                                                                  |                    |             | Proposed Laydown/Works Compour                               | nd        |           |  |
|                                                                                                                                                                                                                                                                                                                                                                                                                                                                                                                                                                                                                                                                                                                                                                                                                                                                                                                                                                                                                                                                                                                                                                                                                                                                                                                                                                                                                                                                                                                                                                                                                                                                                                                                                                                                  |                    |             | Proposed Topsoil Storage                                     |           |           |  |
|                                                                                                                                                                                                                                                                                                                                                                                                                                                                                                                                                                                                                                                                                                                                                                                                                                                                                                                                                                                                                                                                                                                                                                                                                                                                                                                                                                                                                                                                                                                                                                                                                                                                                                                                                                                                  |                    |             | Proposed Sub-Soil Storage                                    |           |           |  |
|                                                                                                                                                                                                                                                                                                                                                                                                                                                                                                                                                                                                                                                                                                                                                                                                                                                                                                                                                                                                                                                                                                                                                                                                                                                                                                                                                                                                                                                                                                                                                                                                                                                                                                                                                                                                  | and s              |             | Existing Woodland                                            |           |           |  |
|                                                                                                                                                                                                                                                                                                                                                                                                                                                                                                                                                                                                                                                                                                                                                                                                                                                                                                                                                                                                                                                                                                                                                                                                                                                                                                                                                                                                                                                                                                                                                                                                                                                                                                                                                                                                  | 59 × /             |             | Existing Ancient Woodland                                    |           |           |  |
|                                                                                                                                                                                                                                                                                                                                                                                                                                                                                                                                                                                                                                                                                                                                                                                                                                                                                                                                                                                                                                                                                                                                                                                                                                                                                                                                                                                                                                                                                                                                                                                                                                                                                                                                                                                                  |                    |             | Existing Native Hedgerows                                    |           |           |  |
|                                                                                                                                                                                                                                                                                                                                                                                                                                                                                                                                                                                                                                                                                                                                                                                                                                                                                                                                                                                                                                                                                                                                                                                                                                                                                                                                                                                                                                                                                                                                                                                                                                                                                                                                                                                                  | XOX                |             | Existing Native Hedgerows with Hed                           | lgerow    | / Tree    |  |
|                                                                                                                                                                                                                                                                                                                                                                                                                                                                                                                                                                                                                                                                                                                                                                                                                                                                                                                                                                                                                                                                                                                                                                                                                                                                                                                                                                                                                                                                                                                                                                                                                                                                                                                                                                                                  |                    |             | Proposed Native Hedgerow                                     |           |           |  |
|                                                                                                                                                                                                                                                                                                                                                                                                                                                                                                                                                                                                                                                                                                                                                                                                                                                                                                                                                                                                                                                                                                                                                                                                                                                                                                                                                                                                                                                                                                                                                                                                                                                                                                                                                                                                  |                    |             | Proposed Native Hedgerow with He                             | dgerov    | w Tree    |  |
|                                                                                                                                                                                                                                                                                                                                                                                                                                                                                                                                                                                                                                                                                                                                                                                                                                                                                                                                                                                                                                                                                                                                                                                                                                                                                                                                                                                                                                                                                                                                                                                                                                                                                                                                                                                                  |                    |             | Proposed Native Mixed Woodland (                             | up to 1   | 5m)       |  |
|                                                                                                                                                                                                                                                                                                                                                                                                                                                                                                                                                                                                                                                                                                                                                                                                                                                                                                                                                                                                                                                                                                                                                                                                                                                                                                                                                                                                                                                                                                                                                                                                                                                                                                                                                                                                  |                    |             | Proposed Native Mixed Woodland (                             | up to 2   | 25m)      |  |
|                                                                                                                                                                                                                                                                                                                                                                                                                                                                                                                                                                                                                                                                                                                                                                                                                                                                                                                                                                                                                                                                                                                                                                                                                                                                                                                                                                                                                                                                                                                                                                                                                                                                                                                                                                                                  |                    |             | Proposed Scrub                                               |           |           |  |
|                                                                                                                                                                                                                                                                                                                                                                                                                                                                                                                                                                                                                                                                                                                                                                                                                                                                                                                                                                                                                                                                                                                                                                                                                                                                                                                                                                                                                                                                                                                                                                                                                                                                                                                                                                                                  |                    |             | Proposed Scrub with Scattered Tree                           | es        |           |  |
|                                                                                                                                                                                                                                                                                                                                                                                                                                                                                                                                                                                                                                                                                                                                                                                                                                                                                                                                                                                                                                                                                                                                                                                                                                                                                                                                                                                                                                                                                                                                                                                                                                                                                                                                                                                                  |                    |             | Proposed Calcareous Grassland                                |           |           |  |
| Note's & Assumptions                                                                                                                                                                                                                                                                                                                                                                                                                                                                                                                                                                                                                                                                                                                                                                                                                                                                                                                                                                                                                                                                                                                                                                                                                                                                                                                                                                                                                                                                                                                                                                                                                                                                                                                                                                             |                    |             |                                                              |           |           |  |
| <ol> <li>This design is indicative and provided for information only. It is to be developed in further detail by the contractor</li> <li>Any discrepancies, errors or omissions on this drawling are to be brought to the attention of the design organisation</li> <li>Site Investigation works indicate an average topsoil depth of 150mm across the site. This figure is used for the indicative levels design.</li> <li>For indicative levels design, it has been assumed that the landscape drawing is to have a straight grade. Refer to landscape drawings for further information - EN020022-000735-6.2.15.49 ES - Vol 2 - Figure 15.49 Indicative Landscape Mitigation Plan Option B(i)</li> <li>Formation to be suitable for site build up and temporary piling mat. It is the Contractors responsibility to determine the final depth to formation. This will have an impact on the Earthworks and quantity of the excavated material.</li> <li>The Contractor is to review suitability of cut material for reuse as Engineering Fill. The outcome of this study may have an ipact on the Earthworks and quantity of excavated material.</li> <li>The Contractor is to review potential to isolate material which is unsuitable for Engineering Fill for use in landscaped areas.</li> <li>The Contractor is to review drainage basin levels in relation to final Geotechnical investigation information and recommendations.</li> <li>The access road design is indicative and does not take into account vertical curvature.</li> <li>Earthworks objective to achieve balanced cut/fill as far as is reasonably practical.</li> <li>To be read in conjunction all other scheme drawings</li> <li>This drawing is for information only and not suitable for construction.</li> </ol> |                    |             |                                                              |           |           |  |
| INDICATIVE SUBSTATION<br>FINISHED BUILDING LEVEL +85.100m                                                                                                                                                                                                                                                                                                                                                                                                                                                                                                                                                                                                                                                                                                                                                                                                                                                                                                                                                                                                                                                                                                                                                                                                                                                                                                                                                                                                                                                                                                                                                                                                                                                                                                                                        |                    |             |                                                              |           |           |  |
| 20                                                                                                                                                                                                                                                                                                                                                                                                                                                                                                                                                                                                                                                                                                                                                                                                                                                                                                                                                                                                                                                                                                                                                                                                                                                                                                                                                                                                                                                                                                                                                                                                                                                                                                                                                                                               | 26 /11 /0050       | 1100        |                                                              |           | ,,,,,     |  |
| 00<br>Rev                                                                                                                                                                                                                                                                                                                                                                                                                                                                                                                                                                                                                                                                                                                                                                                                                                                                                                                                                                                                                                                                                                                                                                                                                                                                                                                                                                                                                                                                                                                                                                                                                                                                                                                                                                                        | 26/11/2020<br>DATE | MRD<br>BY   | FIRST ISSUE<br>DESCRIPTION                                   | NM<br>CHK | HM<br>APP |  |
|                                                                                                                                                                                                                                                                                                                                                                                                                                                                                                                                                                                                                                                                                                                                                                                                                                                                                                                                                                                                                                                                                                                                                                                                                                                                                                                                                                                                                                                                                                                                                                                                                                                                                                                                                                                                  |                    |             |                                                              |           |           |  |
| WSP House, 70 Chancery Lane, London, WC2A 1AF, UK<br>T+ 44 (0) 207 314 5000, F+ 44 (0) 207 314 5111<br>wsp.com                                                                                                                                                                                                                                                                                                                                                                                                                                                                                                                                                                                                                                                                                                                                                                                                                                                                                                                                                                                                                                                                                                                                                                                                                                                                                                                                                                                                                                                                                                                                                                                                                                                                                   |                    |             |                                                              |           |           |  |

## AQUIND 🗮

AQUIND INTERCONNECTOR 2 x 1000MW HVDC MONOPOLE LOVEDEAN - UK CONVERTER STATION OPTION B (i) - SHEET 1 EARTHWORKS STORAGE

CT NO: 62100616 DESIGNED: MRD MRD MRD DATE: NOVEMBER 2020 REV: 00

© WSP UK Ltd