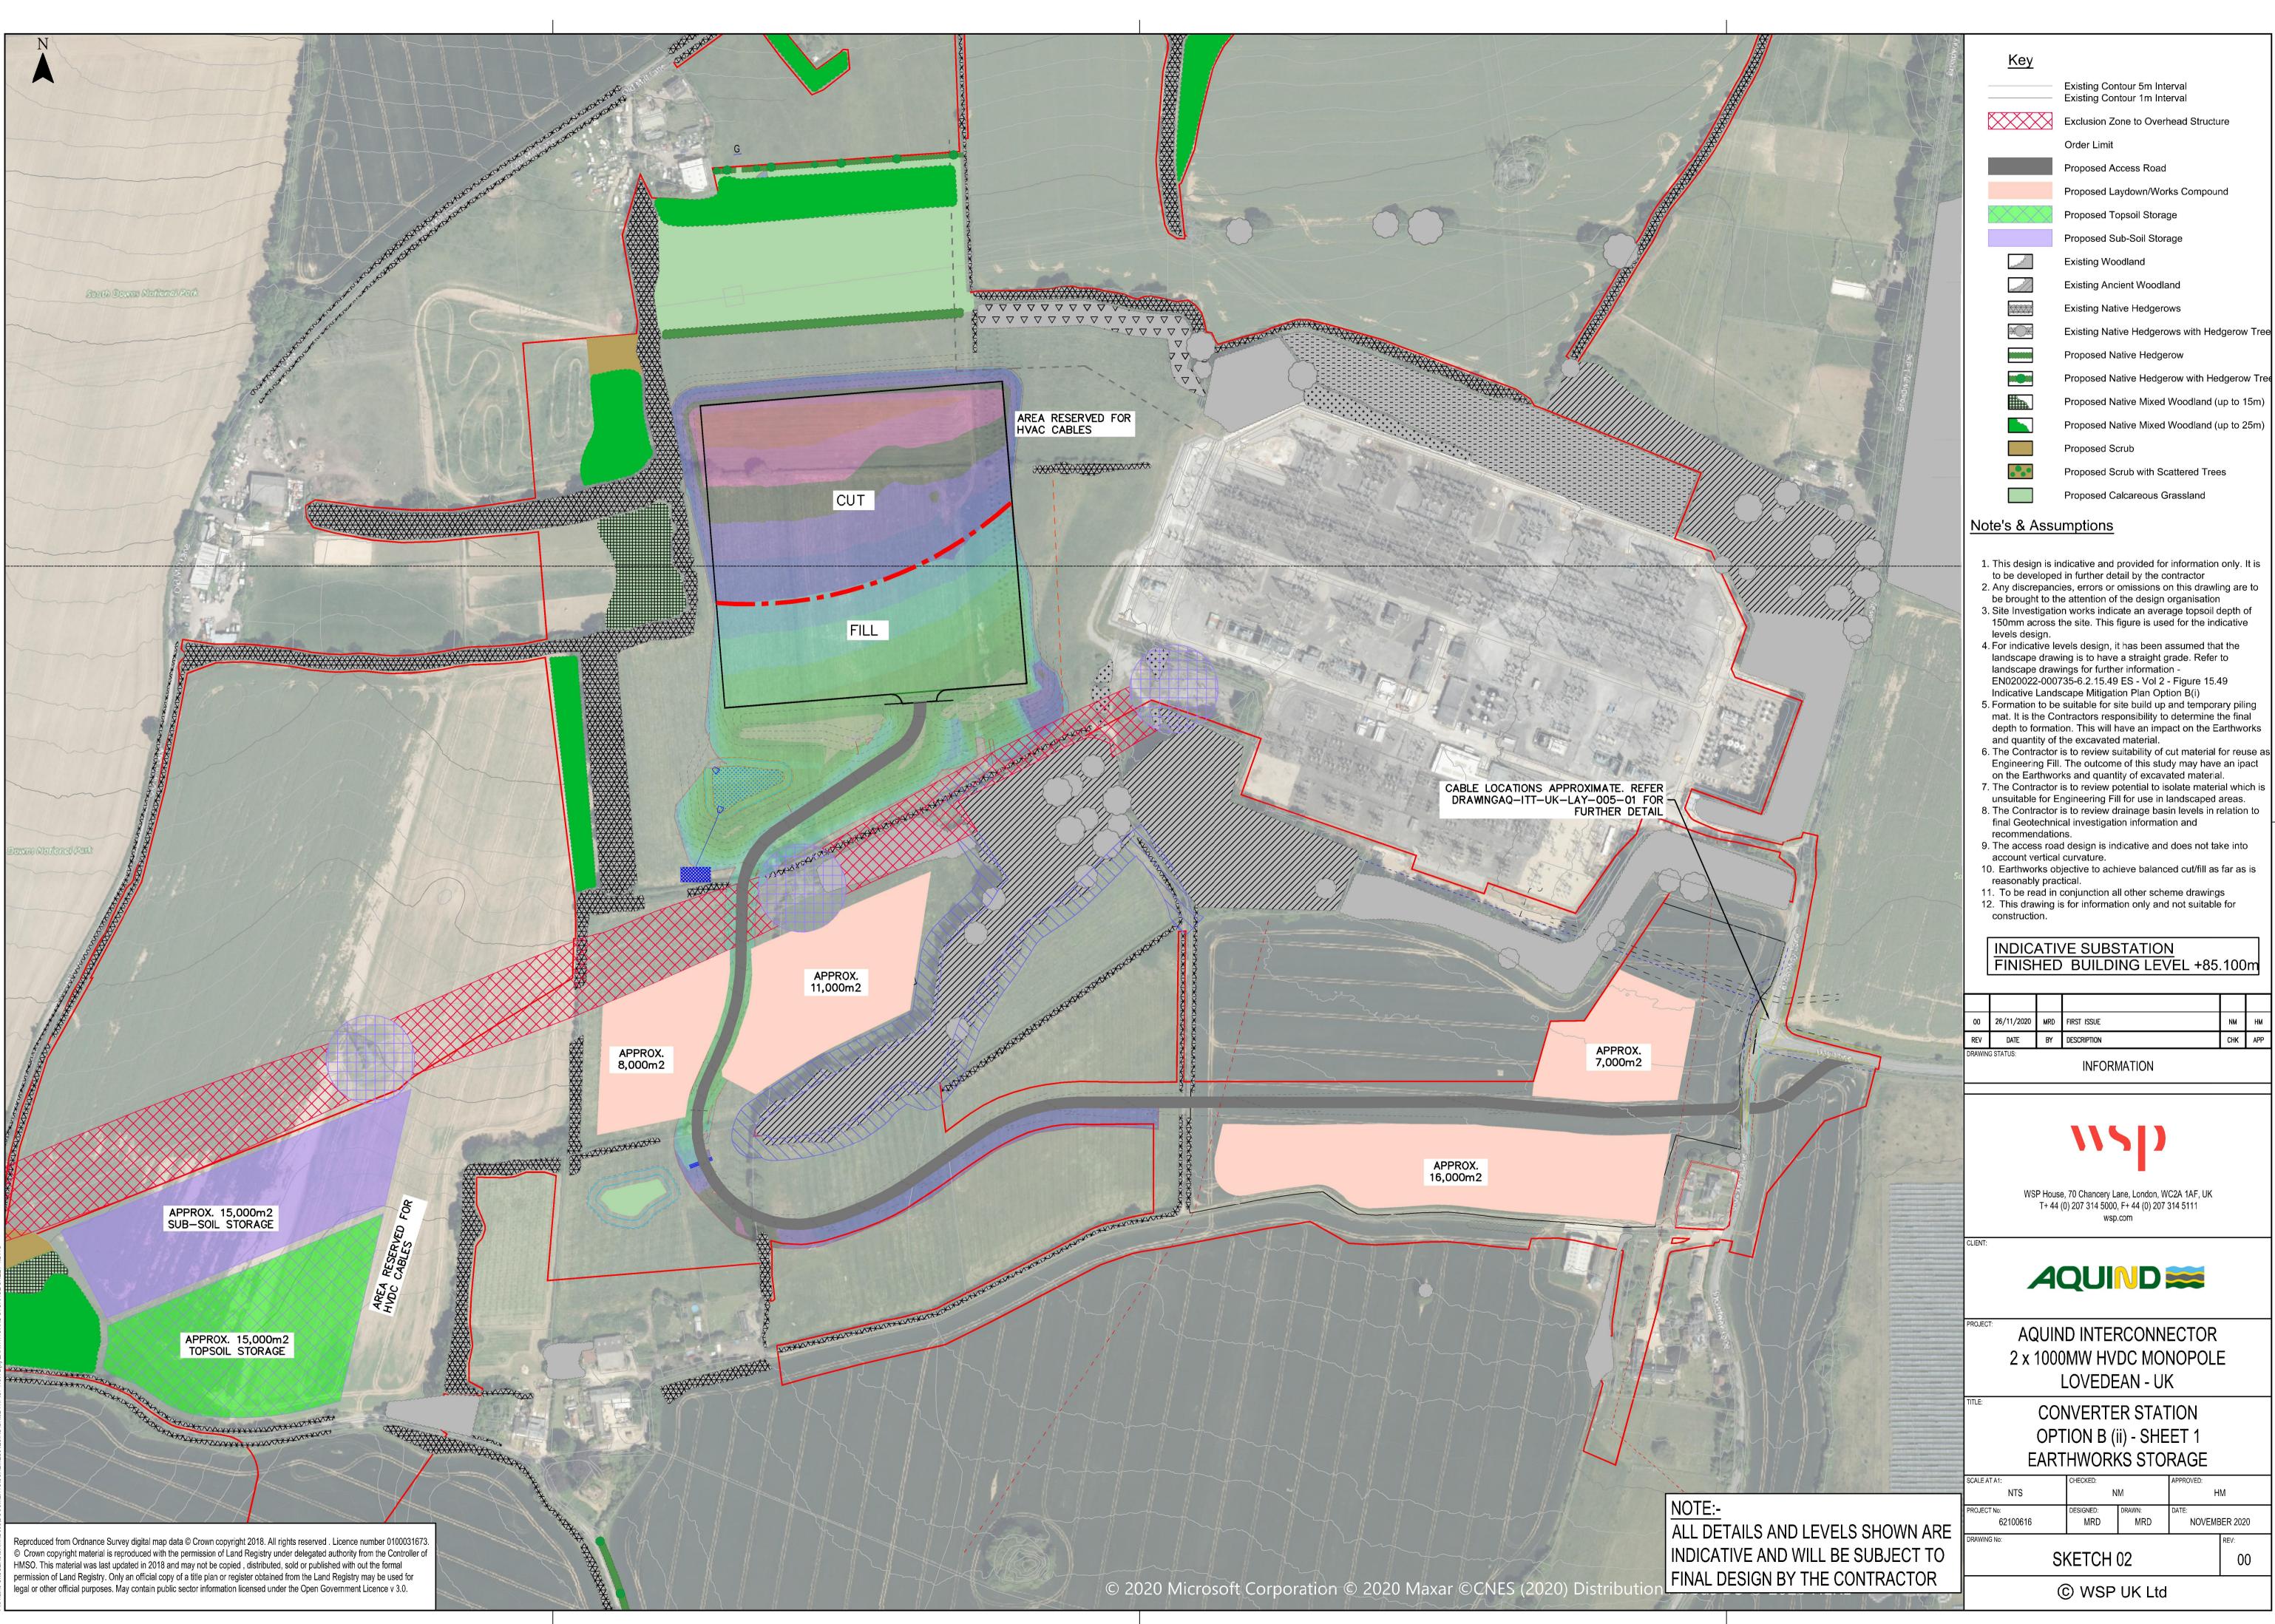

Document Ref: 7.9.18.3 PINS Ref.: EN020022

|                                                                                                                                                                                                                                                                                                                                                                                                                                                                                                                                                                                                                                                                                                                                                                                                                                                                                                                                                                                                                                                                                                                                                                                                                                                                                                                                                                                                                                                                                                                                                                                                                                                                                                                                                                                                  | Key                |             |                                                              |           |           |  |
|--------------------------------------------------------------------------------------------------------------------------------------------------------------------------------------------------------------------------------------------------------------------------------------------------------------------------------------------------------------------------------------------------------------------------------------------------------------------------------------------------------------------------------------------------------------------------------------------------------------------------------------------------------------------------------------------------------------------------------------------------------------------------------------------------------------------------------------------------------------------------------------------------------------------------------------------------------------------------------------------------------------------------------------------------------------------------------------------------------------------------------------------------------------------------------------------------------------------------------------------------------------------------------------------------------------------------------------------------------------------------------------------------------------------------------------------------------------------------------------------------------------------------------------------------------------------------------------------------------------------------------------------------------------------------------------------------------------------------------------------------------------------------------------------------|--------------------|-------------|--------------------------------------------------------------|-----------|-----------|--|
| -                                                                                                                                                                                                                                                                                                                                                                                                                                                                                                                                                                                                                                                                                                                                                                                                                                                                                                                                                                                                                                                                                                                                                                                                                                                                                                                                                                                                                                                                                                                                                                                                                                                                                                                                                                                                |                    |             | Existing Contour 5m Interval<br>Existing Contour 1m Interval |           |           |  |
|                                                                                                                                                                                                                                                                                                                                                                                                                                                                                                                                                                                                                                                                                                                                                                                                                                                                                                                                                                                                                                                                                                                                                                                                                                                                                                                                                                                                                                                                                                                                                                                                                                                                                                                                                                                                  |                    | $\boxtimes$ | Exclusion Zone to Overhead Structu                           | ire       |           |  |
|                                                                                                                                                                                                                                                                                                                                                                                                                                                                                                                                                                                                                                                                                                                                                                                                                                                                                                                                                                                                                                                                                                                                                                                                                                                                                                                                                                                                                                                                                                                                                                                                                                                                                                                                                                                                  |                    |             | Order Limit                                                  |           |           |  |
| ]                                                                                                                                                                                                                                                                                                                                                                                                                                                                                                                                                                                                                                                                                                                                                                                                                                                                                                                                                                                                                                                                                                                                                                                                                                                                                                                                                                                                                                                                                                                                                                                                                                                                                                                                                                                                |                    |             | Proposed Access Road                                         |           |           |  |
|                                                                                                                                                                                                                                                                                                                                                                                                                                                                                                                                                                                                                                                                                                                                                                                                                                                                                                                                                                                                                                                                                                                                                                                                                                                                                                                                                                                                                                                                                                                                                                                                                                                                                                                                                                                                  |                    |             | Proposed Laydown/Works Compour                               | nd        |           |  |
|                                                                                                                                                                                                                                                                                                                                                                                                                                                                                                                                                                                                                                                                                                                                                                                                                                                                                                                                                                                                                                                                                                                                                                                                                                                                                                                                                                                                                                                                                                                                                                                                                                                                                                                                                                                                  |                    |             | Proposed Topsoil Storage                                     |           |           |  |
|                                                                                                                                                                                                                                                                                                                                                                                                                                                                                                                                                                                                                                                                                                                                                                                                                                                                                                                                                                                                                                                                                                                                                                                                                                                                                                                                                                                                                                                                                                                                                                                                                                                                                                                                                                                                  |                    |             | Proposed Sub-Soil Storage                                    |           |           |  |
|                                                                                                                                                                                                                                                                                                                                                                                                                                                                                                                                                                                                                                                                                                                                                                                                                                                                                                                                                                                                                                                                                                                                                                                                                                                                                                                                                                                                                                                                                                                                                                                                                                                                                                                                                                                                  | and s              |             | Existing Woodland                                            |           |           |  |
|                                                                                                                                                                                                                                                                                                                                                                                                                                                                                                                                                                                                                                                                                                                                                                                                                                                                                                                                                                                                                                                                                                                                                                                                                                                                                                                                                                                                                                                                                                                                                                                                                                                                                                                                                                                                  | 59 × /             |             | Existing Ancient Woodland                                    |           |           |  |
|                                                                                                                                                                                                                                                                                                                                                                                                                                                                                                                                                                                                                                                                                                                                                                                                                                                                                                                                                                                                                                                                                                                                                                                                                                                                                                                                                                                                                                                                                                                                                                                                                                                                                                                                                                                                  |                    |             | Existing Native Hedgerows                                    |           |           |  |
|                                                                                                                                                                                                                                                                                                                                                                                                                                                                                                                                                                                                                                                                                                                                                                                                                                                                                                                                                                                                                                                                                                                                                                                                                                                                                                                                                                                                                                                                                                                                                                                                                                                                                                                                                                                                  | XOX                |             | Existing Native Hedgerows with Hed                           | lgerow    | / Tree    |  |
|                                                                                                                                                                                                                                                                                                                                                                                                                                                                                                                                                                                                                                                                                                                                                                                                                                                                                                                                                                                                                                                                                                                                                                                                                                                                                                                                                                                                                                                                                                                                                                                                                                                                                                                                                                                                  |                    |             | Proposed Native Hedgerow                                     |           |           |  |
|                                                                                                                                                                                                                                                                                                                                                                                                                                                                                                                                                                                                                                                                                                                                                                                                                                                                                                                                                                                                                                                                                                                                                                                                                                                                                                                                                                                                                                                                                                                                                                                                                                                                                                                                                                                                  |                    |             | Proposed Native Hedgerow with He                             | dgerov    | w Tree    |  |
|                                                                                                                                                                                                                                                                                                                                                                                                                                                                                                                                                                                                                                                                                                                                                                                                                                                                                                                                                                                                                                                                                                                                                                                                                                                                                                                                                                                                                                                                                                                                                                                                                                                                                                                                                                                                  |                    |             | Proposed Native Mixed Woodland (                             | up to 1   | 5m)       |  |
|                                                                                                                                                                                                                                                                                                                                                                                                                                                                                                                                                                                                                                                                                                                                                                                                                                                                                                                                                                                                                                                                                                                                                                                                                                                                                                                                                                                                                                                                                                                                                                                                                                                                                                                                                                                                  |                    |             | Proposed Native Mixed Woodland (                             | up to 2   | 25m)      |  |
|                                                                                                                                                                                                                                                                                                                                                                                                                                                                                                                                                                                                                                                                                                                                                                                                                                                                                                                                                                                                                                                                                                                                                                                                                                                                                                                                                                                                                                                                                                                                                                                                                                                                                                                                                                                                  |                    |             | Proposed Scrub                                               |           |           |  |
|                                                                                                                                                                                                                                                                                                                                                                                                                                                                                                                                                                                                                                                                                                                                                                                                                                                                                                                                                                                                                                                                                                                                                                                                                                                                                                                                                                                                                                                                                                                                                                                                                                                                                                                                                                                                  |                    |             | Proposed Scrub with Scattered Tree                           | es        |           |  |
|                                                                                                                                                                                                                                                                                                                                                                                                                                                                                                                                                                                                                                                                                                                                                                                                                                                                                                                                                                                                                                                                                                                                                                                                                                                                                                                                                                                                                                                                                                                                                                                                                                                                                                                                                                                                  |                    |             | Proposed Calcareous Grassland                                |           |           |  |
| Note's & Assumptions                                                                                                                                                                                                                                                                                                                                                                                                                                                                                                                                                                                                                                                                                                                                                                                                                                                                                                                                                                                                                                                                                                                                                                                                                                                                                                                                                                                                                                                                                                                                                                                                                                                                                                                                                                             |                    |             |                                                              |           |           |  |
| <ol> <li>This design is indicative and provided for information only. It is to be developed in further detail by the contractor</li> <li>Any discrepancies, errors or omissions on this drawling are to be brought to the attention of the design organisation</li> <li>Site Investigation works indicate an average topsoil depth of 150mm across the site. This figure is used for the indicative levels design.</li> <li>For indicative levels design, it has been assumed that the landscape drawing is to have a straight grade. Refer to landscape drawings for further information - EN020022-000735-6.2.15.49 ES - Vol 2 - Figure 15.49 Indicative Landscape Mitigation Plan Option B(i)</li> <li>Formation to be suitable for site build up and temporary piling mat. It is the Contractors responsibility to determine the final depth to formation. This will have an impact on the Earthworks and quantity of the excavated material.</li> <li>The Contractor is to review suitability of cut material for reuse as Engineering Fill. The outcome of this study may have an ipact on the Earthworks and quantity of excavated material.</li> <li>The Contractor is to review potential to isolate material which is unsuitable for Engineering Fill for use in landscaped areas.</li> <li>The Contractor is to review drainage basin levels in relation to final Geotechnical investigation information and recommendations.</li> <li>The access road design is indicative and does not take into account vertical curvature.</li> <li>Earthworks objective to achieve balanced cut/fill as far as is reasonably practical.</li> <li>To be read in conjunction all other scheme drawings</li> <li>This drawing is for information only and not suitable for construction.</li> </ol> |                    |             |                                                              |           |           |  |
| INDICATIVE SUBSTATION<br>FINISHED BUILDING LEVEL +85.100m                                                                                                                                                                                                                                                                                                                                                                                                                                                                                                                                                                                                                                                                                                                                                                                                                                                                                                                                                                                                                                                                                                                                                                                                                                                                                                                                                                                                                                                                                                                                                                                                                                                                                                                                        |                    |             |                                                              |           |           |  |
| 20                                                                                                                                                                                                                                                                                                                                                                                                                                                                                                                                                                                                                                                                                                                                                                                                                                                                                                                                                                                                                                                                                                                                                                                                                                                                                                                                                                                                                                                                                                                                                                                                                                                                                                                                                                                               | 26 /11 /0050       | 1100        |                                                              |           | ,,,,,     |  |
| 00<br>Rev                                                                                                                                                                                                                                                                                                                                                                                                                                                                                                                                                                                                                                                                                                                                                                                                                                                                                                                                                                                                                                                                                                                                                                                                                                                                                                                                                                                                                                                                                                                                                                                                                                                                                                                                                                                        | 26/11/2020<br>DATE | MRD<br>BY   | FIRST ISSUE<br>DESCRIPTION                                   | NM<br>CHK | HM<br>APP |  |
|                                                                                                                                                                                                                                                                                                                                                                                                                                                                                                                                                                                                                                                                                                                                                                                                                                                                                                                                                                                                                                                                                                                                                                                                                                                                                                                                                                                                                                                                                                                                                                                                                                                                                                                                                                                                  |                    |             |                                                              |           |           |  |
| WSP House, 70 Chancery Lane, London, WC2A 1AF, UK<br>T+ 44 (0) 207 314 5000, F+ 44 (0) 207 314 5111<br>wsp.com                                                                                                                                                                                                                                                                                                                                                                                                                                                                                                                                                                                                                                                                                                                                                                                                                                                                                                                                                                                                                                                                                                                                                                                                                                                                                                                                                                                                                                                                                                                                                                                                                                                                                   |                    |             |                                                              |           |           |  |

## AQUIND 🗮

AQUIND INTERCONNECTOR 2 x 1000MW HVDC MONOPOLE LOVEDEAN - UK CONVERTER STATION OPTION B (i) - SHEET 1 EARTHWORKS STORAGE

CT NO: 62100616 DESIGNED: MRD MRD MRD DATE: NOVEMBER 2020 REV: 00

© WSP UK Ltd